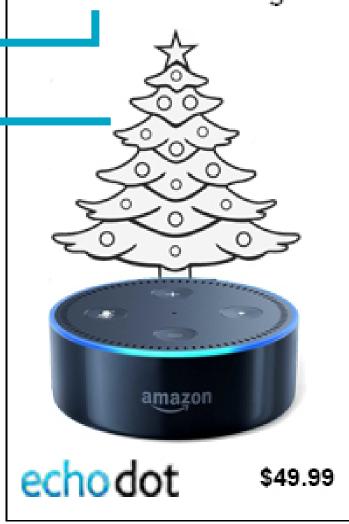

## **Original Design**

### Design

Cartoon Style font makes the ad fun and contributes to the creative style.

Cartoon style drawing brings a non-literal element into the ad and creates an imaginitive feel while combined with an actual image.

# Typography

Slab Serif font keeps the text clean and contributes to the cartoon style of the ad.

#### Color

White and black colors keep the ad simple and clean, while the splash of bllue color at the bottom creates variety and interest to the eye.