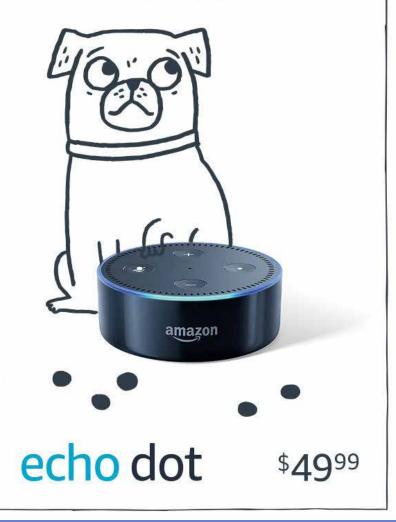

## **Original Design**

### Design

Cartoon Style font makes the ad fun and contributes to the creative style.

Cartoon style drawing brings a non-literal element into the ad and creates an imaginitive feel while combined with an actual image.

# Typography

Slab Serif font keeps the text clean and contributes to the cartoon style of the ad.

#### Color

White and black colors keep the ad simple and clean, while the splash of bllue color at the bottom creates variety and interest to the eye.