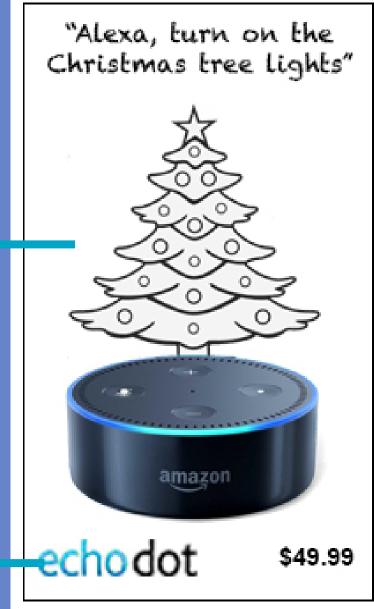

### New Ad

#### Consistencies

"Alexa, turn on the Christmas tree lights"

Same Cartoon-Style Font

Same Cartoon-Style drawing

#### Consistencies

Same Colors: Black, White, and Blue